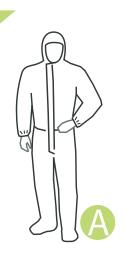

- A: with hood and boot
- B: with hood no boot
- C: with collar no boot

**Overshoes** 

Hooded

Collared

| REF        | Fabric      | Weight   | Style     | Size  |
|------------|-------------|----------|-----------|-------|
| WLOYESMPC  | Microporous | 40-55gsm | Overshoes | S-4XL |
| WLOYESMPF  | Microporous | 40-55gsm | Hooded    | S-4XL |
| WLOYESMP   | Microporous | 40-55gsm | Collared  | S-4XL |
| WLOYESPC   | PP          | 20-70gsm | Overshoes | S-4XL |
| WLOYESP    | PP          | 20-70gsm | Hooded    | S-4XL |
| WLOYESSMSC | SMS         | 30-55gsm | Overshoes | S-4XL |
| WLOYESSMSF | SMS         | 30-55gsm | Hooded    | S-4XL |
| WLOYESSMS  | SMS         | 30-55gsm | Collared  | S-4XL |