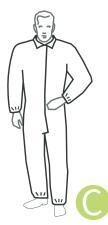

- A: with hood and boot
- B: with hood no boot
- C: with collar no boot

**Overshoes** 

Hooded

Collared

| REF        | Fabric      | Weight   | Style     | Size  |
|------------|-------------|----------|-----------|-------|
| WLOYESMPC  | Microporous | 40-55gsm | Overshoes | S-4XL |
| WLOYESMPF  | Microporous | 40-55gsm | Hooded    | S-4XL |
| WLOYESMP   | Microporous | 40-55gsm | Collared  | S-4XL |
| WLOYESPC   | PP          | 20-70gsm | Overshoes | S-4XL |
| WLOYESP    | PP          | 20-70gsm | Hooded    | S-4XL |
| WLOYESSMSC | SMS         | 30-55gsm | Overshoes | S-4XL |
| WLOYESSMSF | SMS         | 30-55gsm | Hooded    | S-4XL |
| WLOYESSMS  | SMS         | 30-55gsm | Collared  | S-4XL |