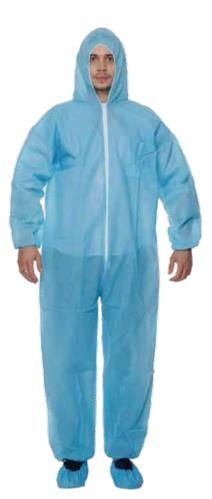

## [Customized Coveralls]

We provide the maximum customization for our clients, with decades of manufacturing expertise. Let us know your application and requirements, we will get you a YES answer.

Fabric: Microporous/ SMS/ PP Seam Type: Stitched Colors: White / Blue / Green / Orange Style: Elasticated waist/wrists, front zipper flap, insert sleeves