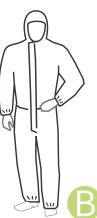

- A: with hood and boot
- B: with hood no boot
- C: with collar no boot

**Overshoes** 

Hooded

Collared

| REF        | Fabric      | Weight   | Style     | Size  |
|------------|-------------|----------|-----------|-------|
| WLOYESMPC  | Microporous | 40-55gsm | Overshoes | S-4XL |
| WLOYESMPF  | Microporous | 40-55gsm | Hooded    | S-4XL |
| WLOYESMP   | Microporous | 40-55gsm | Collared  | S-4XL |
| WLOYESPC   | PP          | 20-70gsm | Overshoes | S-4XL |
| WLOYESP    | PP          | 20-70gsm | Hooded    | S-4XL |
| WLOYESSMSC | SMS         | 30-55gsm | Overshoes | S-4XL |
| WLOYESSMSF | SMS         | 30-55gsm | Hooded    | S-4XL |
| WLOYESSMS  | SMS         | 30-55gsm | Collared  | S-4XL |